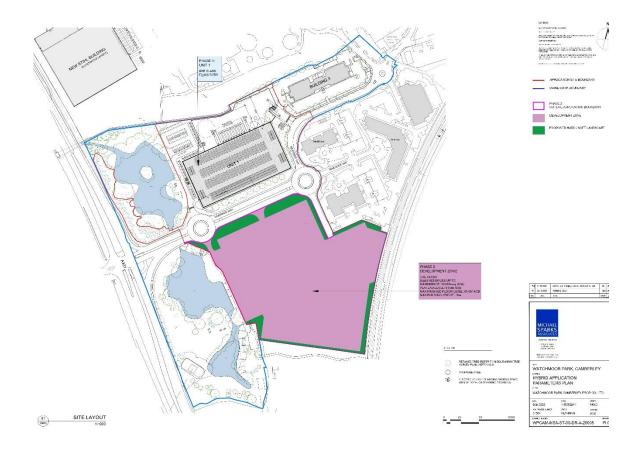

# 23/1100/FFU Watchmoor Park Watchmoor Road Camberley Surrey

# Plans & Photos

## Location Plan



## Demolition Plan



#### Parameters Plan



## Indicative Site Layout



Unit 1 Layout, Plans and Elevations











Unit 1 CGI's Aerial View



# View from A331



Entrance to Unit 1



## Aerial View



View from entrance of Riverside Way off A331



View north of Riverside Way (where Unit 1 is proposed)



Existing buildings north of Riverside Way to be demolished.



View towards south of Riverside Way (where outline application is proposed)



Existing buildings south of Riverside Way to be demolished.



Existing buildings south of Riverside Way (to the rear of the buildings) to be demolished.



View looking down Riverside Way from Park View building