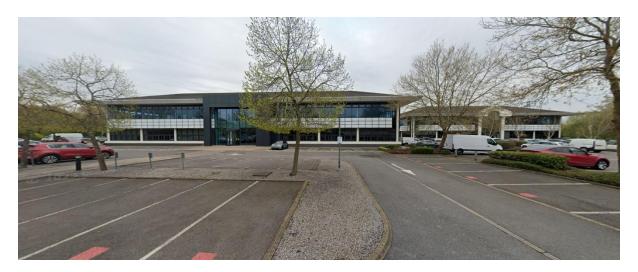

Existing buildings south of Riverside Way to be demolished.

Existing buildings south of Riverside Way (to the rear of the buildings) to be demolished.

View looking down Riverside Way from Park View building