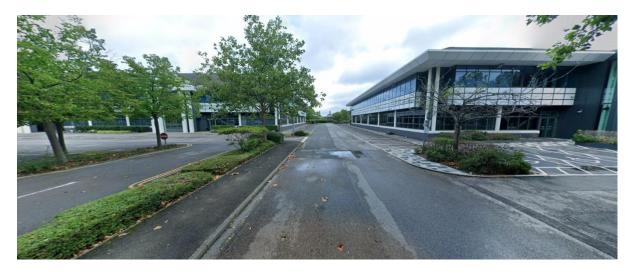

Existing buildings south of Riverside Way to be demolished.

Existing buildings south of Riverside Way (to the rear of the buildings) to be demolished.

View looking down Riverside Way from Park View building