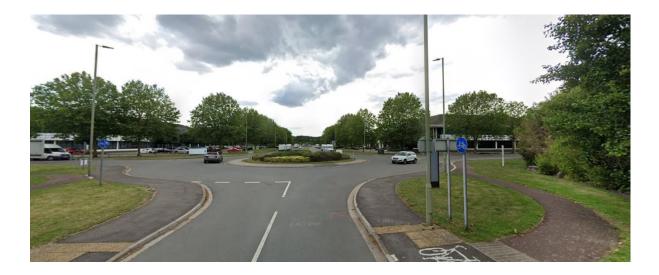

## Aerial View

View from entrance of Riverside Way off A331

View north of Riverside Way (where Unit 1 is proposed)

Existing buildings north of Riverside Way to be demolished.

View towards south of Riverside Way (where outline application is proposed)