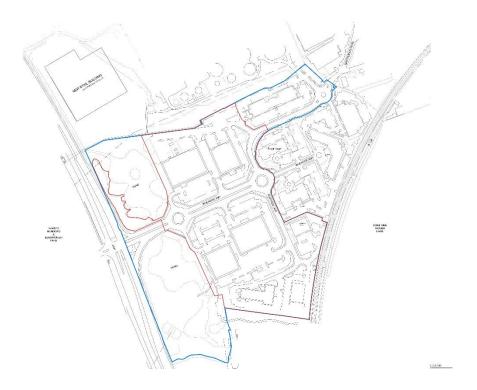

# 23/1100/FFU Watchmoor Park Watchmoor Road Camberley Surrey

# Plans & Photos

## Location Plan



## Demolition Plan



#### Parameters Plan



## Indicative Site Layout



Unit 1 Layout, Plans and Elevations











Unit 1 CGI's Aerial View



# View from A331



Entrance to Unit 1



## Aerial View



View from entrance of Riverside Way off A331



View north of Riverside Way (where Unit 1 is proposed)



Existing buildings north of Riverside Way to be demolished.



View towards south of Riverside Way (where outline application is proposed)



Existing buildings south of Riverside Way to be demolished.



Existing buildings south of Riverside Way (to the rear of the buildings) to be demolished.



View looking down Riverside Way from Park View building