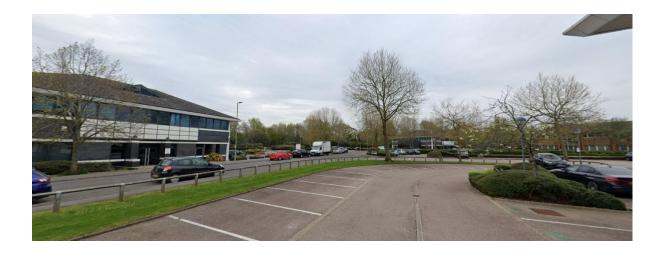

Existing buildings south of Riverside Way to be demolished.

Existing buildings south of Riverside Way (to the rear of the buildings) to be demolished.

View looking down Riverside Way from Park View building