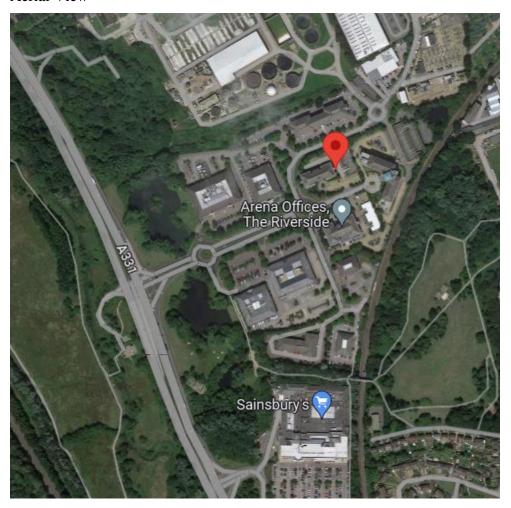

## Location Plan

## Aerial View

View from entrance of Riverside Way off A331

View north of Riverside Way (where Unit 1 is proposed)

Existing buildings north of Riverside Way to be demolished.

View towards south of Riverside Way (where outline application is proposed)