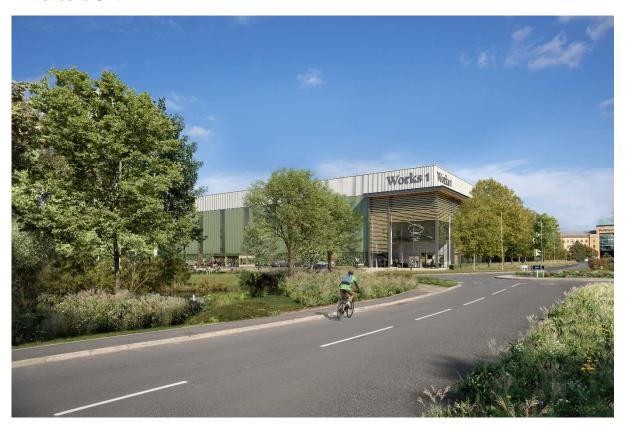

# 23/1100/FFU Watchmoor Park Watchmoor Road Camberley Surrey

# Plans & Photos

## Location Plan



## Demolition Plan



#### Parameters Plan



## Indicative Site Layout



Unit 1 Layout, Plans and Elevations











Unit 1 CGI's Aerial View



# View from A331



Entrance to Unit 1



## Aerial View



View from entrance of Riverside Way off A331



View north of Riverside Way (where Unit 1 is proposed)



Existing buildings north of Riverside Way to be demolished.



View towards south of Riverside Way (where outline application is proposed)



Existing buildings south of Riverside Way to be demolished.



Existing buildings south of Riverside Way (to the rear of the buildings) to be demolished.



View looking down Riverside Way from Park View building