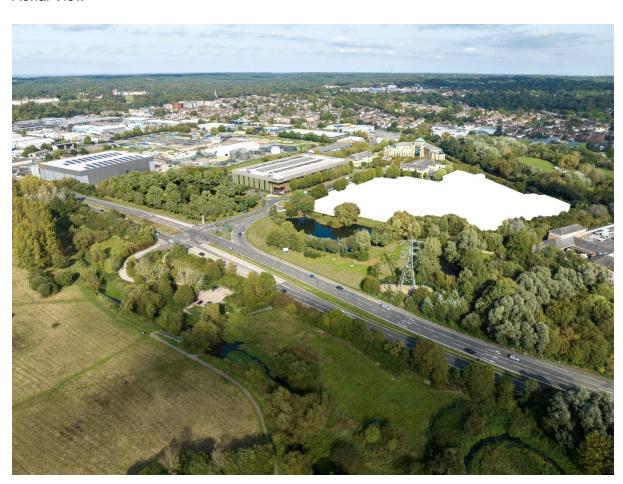

## Aerial View

View from entrance of Riverside Way off A331

View north of Riverside Way (where Unit 1 is proposed)

Existing buildings north of Riverside Way to be demolished.

View towards south of Riverside Way (where outline application is proposed)