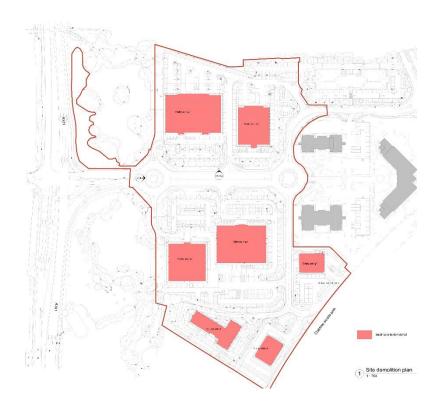

# 23/1100/FFU Watchmoor Park Watchmoor Road Camberley Surrey

# Plans & Photos

## Location Plan



## Demolition Plan



#### Parameters Plan



## Indicative Site Layout



Unit 1 Layout, Plans and Elevations











Unit 1 CGI's Aerial View



# View from A331



Entrance to Unit 1



## Aerial View



View from entrance of Riverside Way off A331



View north of Riverside Way (where Unit 1 is proposed)



Existing buildings north of Riverside Way to be demolished.



View towards south of Riverside Way (where outline application is proposed)



Existing buildings south of Riverside Way to be demolished.



Existing buildings south of Riverside Way (to the rear of the buildings) to be demolished.



View looking down Riverside Way from Park View building